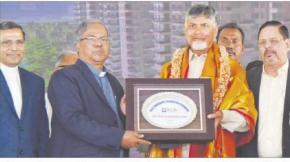

# XLRI in News January 2019

PUBLICATION: Amaravati DATE: 18 January 2019 EDITION: Amaravathi PAGE: 1

ఆంధ్రప్రదేశ్ రాష్ట్రం నాలెడ్డికి చిరునామాగా మారుతుందని ముఖ్యమంత్రి చంద్రబాబు నాయుదు ఆశాభావం వ్యక్తం ేశారు, రాజధాని అమరావతిలోని బనవోలు వద దేశంలోని ఎ–స్కూల్స్ లో ఒకటైన జేవియర్ స్కూల్ ఆఫ్ మేనేజ్ మెంట్– ఎక్స్పెల్ఆర్జ క్యాంవన్ నిర్మాణానికి ముఖ్యమంత్రి శంకుస్తాపన వేశారు. ఈ సందర్భంగా ఆయన మాట్లాదుతూ స్రుముఖ ఎక్స్ప్రోల్ఆర్ఐ దక్షిణ భారతదేశంలో మొదటి క్యాంపస్ ని అమరావతిలో నెలకొల్పుతోందని, దాని నిర్మాణానికి శంకుస్తాపన చేస్తున్న ఈ రోజు చాలా మంచి రోజన్నారు.

ఇక్కడే కొలువవుతాయని చెప్పారు. నాలెడ్జిపై పెట్టబడులు పెడితే మంచి 🛛 వ్యవస్థ గురించి పరిశీలించడుని అధికారులను అదేశించినట్లు చెప్పారు. ప్రాంతాలకు వెళ్లేవారమని, ఇక ముందు ప్రపంచమే మన వద్దకు అభివర్ధించారు. ఎక్స్ఎల్ఆర్ఐకు ప్రభుత్వం, సీఆర్టీఏ నుంచి సంపూర్ణ వసుందన్నారు

విత్వవిద్యలయం, ఏఐఎంఎస్ .. వంటి 11 విద్యాసంస్థలను ఏర్పాటు అన్నారు. చేయవలసి ఉందని చెప్పారు. వాటి కోసం 2,912 ఎకరాల భూమి ఈ కార్యక్రమంలో మంత్రి డాక్టర్ నారాయణ, తాడికొంద ఎమ్మెల్యే తేటాయించినట్లు తెలిపారు. అంతే కాకుండా వాటి కాంపొండ్ వాల్స్ తెనాలి (కావడ్ కుమార్, నామినేటిడ్ ఎమ్మెల్యే ఫిలిప్స్ సీ టాచర్ జిల్లా కోసం రూ. 132 కోట్ల కేటాయించినట్ల చెప్పారు. దేశంలోని వంద పరిషత్ వైర్ పర్సన్ జానీమూన్, మంగళగిరి మునిసిపల్ చైర్మన్ గంజి టాప్ విశ్వవిద్యాలయాలలో ఆరు మన రాష్ట్రంలోనే ఉన్నట్లు తెలిపారు. చిరంజీవి, జిల్లా కలెక్టర్ కోన శరిధర్, సీఆర్జీఏ కమిషనర్ దాక్టర్ 30 దేశాలు 679 మంది విద్యార్థులను ఎంపిక చేస్తే వారిలో 258 చెరుకూరి (శ్రీధర్, తదితరులు పాల్గొన్నారు.