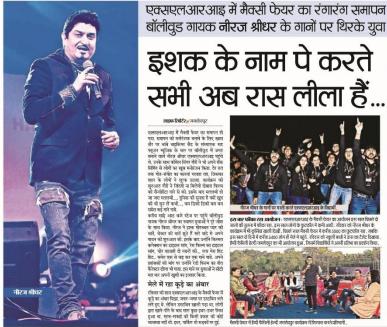

प्रस्तुति देते गायक नीरज श्रीधर। मैक्सी फेयर संपन्न

### जमशेदपुर | संवाददाता

एक्सएलआरआई के मैक्सी फेयर में रविवार को प्लेबैक सिंगर नीरज श्रीधर ने ऐसी समां बांधा कि एक्सएल आरआई का मैदान डांस फ्लोर बन गया। अपने पॉपुलर गीतों से उन्होंने खूब झुमाया। उन्होंने युवाओं को मंच के सामने खड़े नाचने पर विवश कर दिया। इसके साथ ही एक्सएलआरआई मैक्सी फेयर का समापन हो गया।

उन्होंने दिल चुराया मेरा किसने वो सनम.... गमों की बांहों को मरोड के. खशी खडी है जिस मोड.. से यवाओं की

# दिल चुराया मेरा किसने वो सनम.. पर झूमे विद्यार्थी

एक्सएलआरआई में रविवार को नीरज श्रीधर के गीतों का आनंद उढाते युवा। • हिन्दुस्तान

हसरतों को परवाज दिया। पार्टी सांग 70 से भी ज्यादा एक से एक हिट गाने झक मारे के... ने मेगा नाइट को पार्टी नाइट बना दिया। इसके अलावा रघुपति राघव.., तुम्ही हो बंधू., चांदनी चौक टू चाईना.. प्रेम की नैया.. आदि फिल्मों गीतों पर दर्शक खब झमे। बॉलीवड में नीरज की एंट्री सन 2006 में सलमान खान की फिल्म गॉड तुस्सी ग्रेट हो के गाने 'तुमको देखा' से हुई। आज नीरज