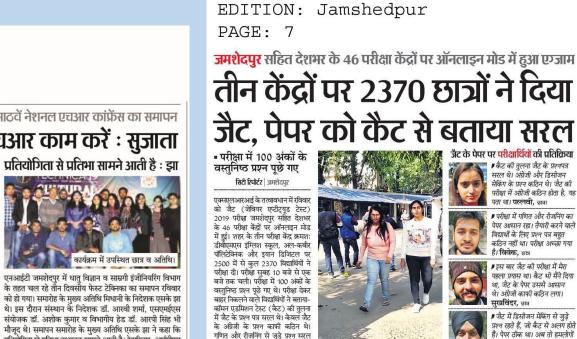

PUBLICATION:Dainik Jagran,City DATE: 7 January 2019 EDITION: Jamshedpur PAGE: 2

अंग्रेजी में उलझ गए परीक्षार्थी

जागरण संवाददाता, जमशेदपुर : जेविबर स्कूल ऑफ मैनेजमेंट की ओर से आयोजित जीवयर एटटीट्यूड टेस्ट (जैट) 2019 का आयोजन शहर के तीन केंद्रों पर रविवार को किया गया। जनशेदपुर सहित देशभर के 46 परीक्षा केंद्री में ऑनलाइन मोड में इस परीक्षा आयोजित का आयोजन किया गया। शहर में डीबीएमएस इंग्लिश स्कूल, अल कबीर पॉलिटीकनक और राष्ट्रीय राजमार्ग-33 स्थित इयॉन डिजिटल केंद्रों में ऑनलाइन परिक्षा में कुल 2370 परीक्षार्थी मॉमिल हुए। परीक्षा सुबह दस बजे से एक बजे तक 3 घंटे की हुई।

परीक्षा में कुल 100 प्रश्न थे। सभी प्रश्न वस्तुनिष्ठ थे। परीक्षा केंद्रों से दोपहर को निकले विद्यार्थियों ने बताया कि कॉमन एडमिशन टेस्ट (जैट) को तुलना में जोवियर एटिटदुड टेस्ट (जैट) के प्रश्न पत्र सरल थे। अंग्रेजी के प्रश्न काफी कठिन आए थे। विद्यार्थियों ने बताया कि जैट में डिसीजन मेकिंग के भी प्रश्न आते हैं जो कि काफी जटिल होते हैं। इसको लेकर थोड़ो परेशानी हुई। वहीं गणित और रिजनिंग से जुड़े प्रश्न सरल रहे।

2500 में 2370 की रही उपस्थिति : जैट-2019 में शहर के 3 परीक्षा केंद्रों पर कुल 2370 विद्यार्थियों ने परीक्षा दी, जबकि इस परीक्षा में कुल 25 सौ विद्यार्थियों को शामिल होना था। ज्ञात हो कि जैट के स्कोर के आधार पर देश के करीब डेढ़ सौ प्रबंधन संस्थान अपने यहां विभिन्न पाठयक्रमों में नामांकन के लिए मान्यता देते हैं।

कदमा डीबीएमएस स्कूल से जैट परीक्षा देकर निकलते परीक्षार्थी • जागरण

जेट – 19 • शहर में तीन केंद्रों पर 2370 एक्सएलआरआइ के जेट - 19 में हुए शामिल • देशमर के विभिन्न शहरों में 46 केंद्रों पर हुई प्रवेश परीक्ष