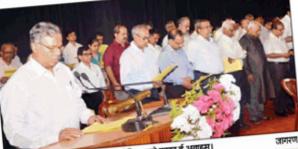

"Choose the path of integrity and excellence, success will follow," XLRI director Father E. Abraham greeted the 2015-2017 batch of aspiring

XLRI director Father E Abraham addresses the forum at Tata Auditorium in Jamshedpur on Monday. (Bhola Prasad)