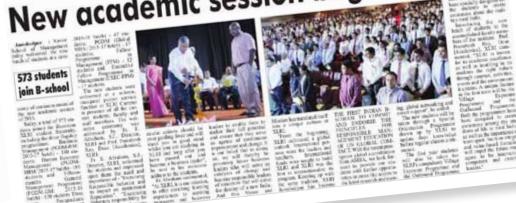

## New Academic session commences at XLRI

573 aspiring achievers join the institute AMSHEDPUR: The new batch-s of students of Academic ses-ion 2015 were welcomed in the

PUBLICATION: The New Indian Express, Edex DATE: 22 June, 2015 EDITION: Chennai PAGE: 7

नए सब में कुल 573 छात्रों ने देश के इस श्रेष्ठ विधन संस्थान में पदार्पण किया। इनमें विजनेस भिजमेंट (पीजीडीएम-बीएम) के 180 छात्र, सुन्ति रिसोर्स मैनेजमेंट के 180 छात्र, पंद्रह माह क जेनरल मैनेजमेंट प्रोग्राम के 120 छात्र, तीन वर्ष पोस्ट प्रेजुएट प्रोप्राम इन मैनेजमेंट के 47, ग्रीजीडीएम (ग्लोबल एमबीए) के 17, फेला ग्रेग्राम इन मैनेजमेंट के 12 व एकजीक्यूटिव फेलो ग्रेग्राम इन मैनेजमेंट के 17 छात्र शामिल है।

सोमवार को स्वागत समारोह में फादर ई भन्नाहम ने नए छात्रों से कहा कि यहां वे (छात्र) तामान्य प्रबंधन छात्र बनकर आए है, लेकिन तीन माल के बाद वे यहां से ग्लोबल लीडर बनकर नेकलेंगे। अब्राहम ने कहा कि एक्सएलआरआइ में छात्रों को सिर्फ मैनेजर नहीं बनावा जाता बरिक उन्हें संस्कार व सरोकार से भी जोड़ा जाता है। तर्पात न अता ना ति करिया गया। सर्फ मैनेजर नहीं, बल्कि सरोकारों के प्रति सजग तीडर होंगे।

### संस्थान में 78 फीसद इंजीनियरिंग के छात्र

संस्थान म अवयन का पुरुष फीसद छात्र इंजीनियरिंग की पहाई पूरी कर आए है। अधिकांत छात्र जहां टॉप इंजीनियाँस कॉलेज से मैनेजमेंट करने आए हैं तो वहीं कुछ मेडिकल के छात्र भी प्रबंधक बनने की छोड़ में है। आइआइटी रुड़की से आए आख त्रिशा कहते हैं कि उन्हें हमेशा से लीडर बनना था, इसके लिए मैनेजमट से बेहतर कुछ भी नहीं। इसलिए उन्होंने यहां नामांकन लिया।