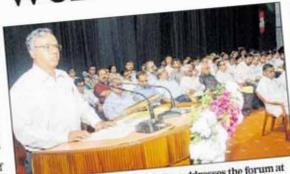

"Choose the path of integrity and excellence, success will follow," XLRI director Father E. Abraham greeted the 2015-2017 batch of aspiring

XLRI director Father E Abraham addresses the forum at Tata Auditorium in Jamshedpur on Monday. (Bhola Prasad)